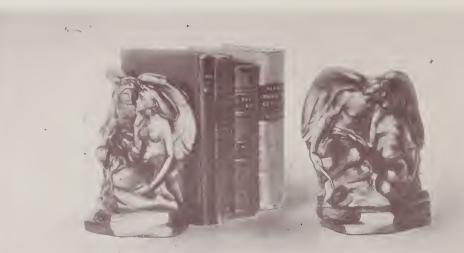

#### BRONZE

"ATHLETE" BOOK ENDS
BY MELIODON
NO. 333

HEIGHT 8" WIDTH 6" DEPTH 4"

"THE JESTER" BOOK ENDS

BY RUHL

NO. 332

HEIGHT 7" WIDTH 4½" DEPTH 4"

"WOOD IMP" BOOK ENDS

BY MELIODON

NO. 335

HEIGHT 7½" WIDTH 4½" DEPTH 4"

Price \$7.00 Pair

Price \$7.00 Pair

Price \$7.00 Pair